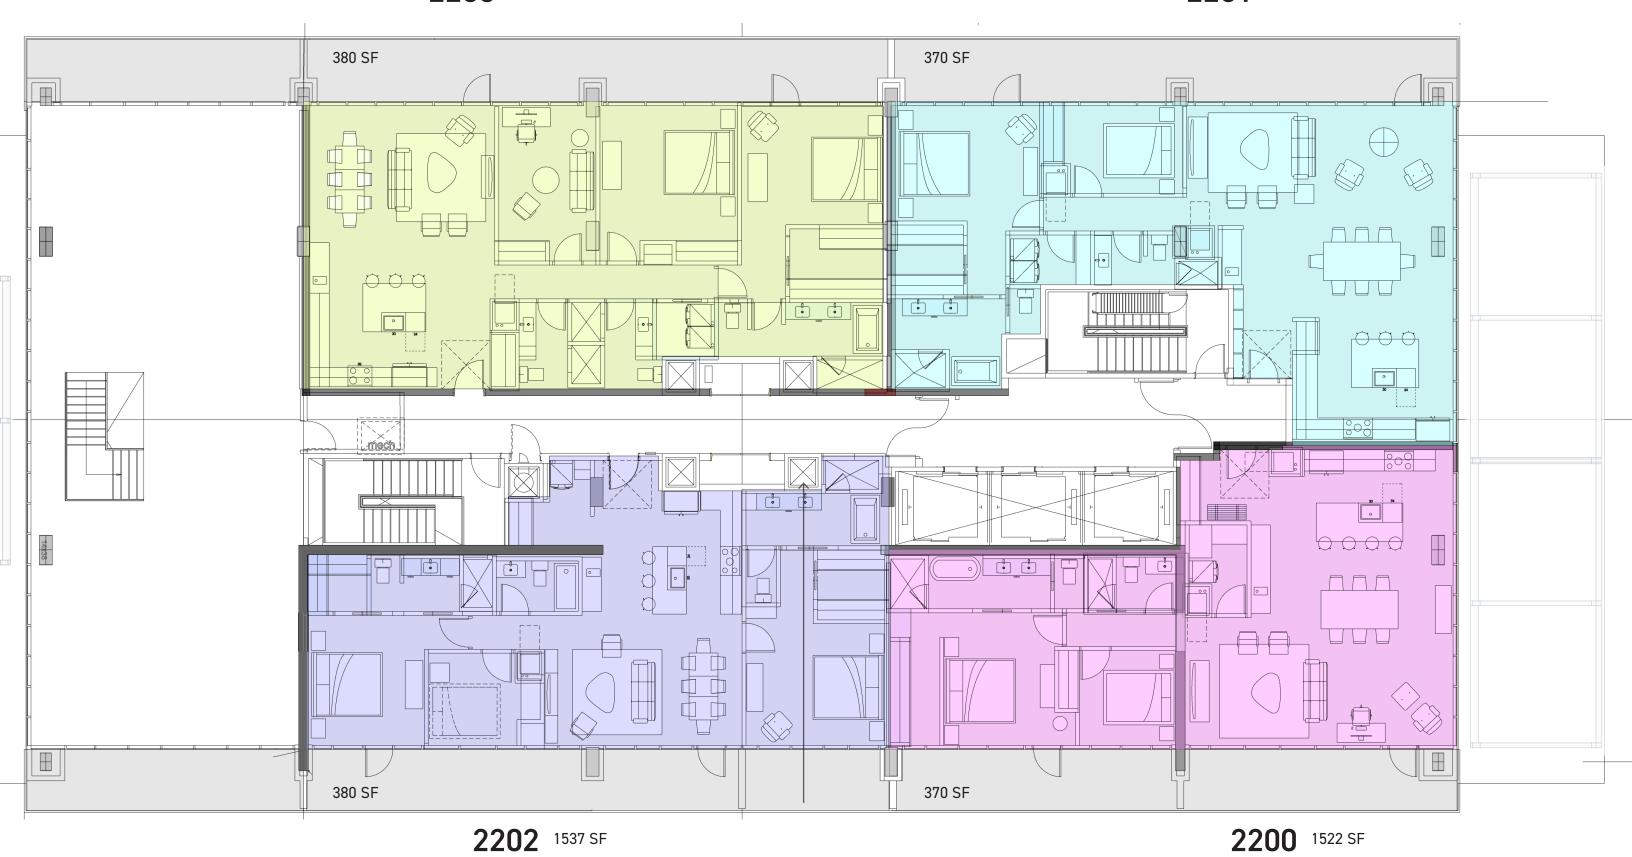

2102: 2 BEDS/2 BATHS 1307 SQ. FT. \$685,000

2203: 3 BEDS/3 BATHS 1738 SQ. FT. \$950,000

2201: 2 BEDS/2 BATHS 1611 SQ. FT. \$875,000 - RESERVED

2200: 2 BEDS/2 BATHS 1522 SQ. FT. \$850,000

2202: 2 BEDS/2 BATHS 1537 SQ. FT. \$850,000