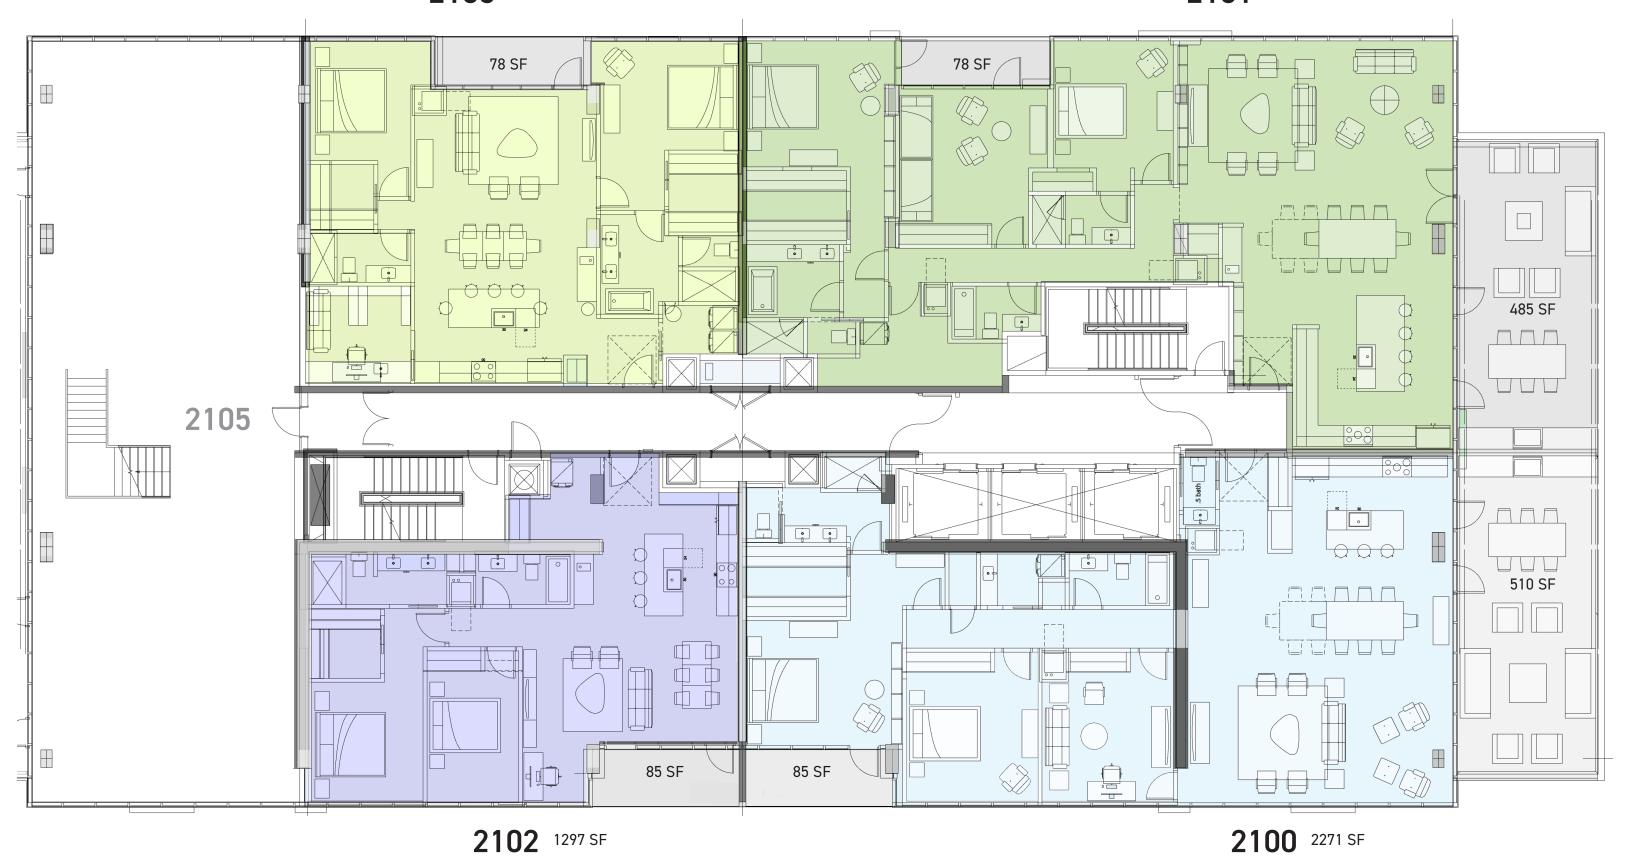

### FLOOR 21

2103: 2 BEDS/2 BATHS 1531 SQ. FT. \$850,000 - RESERVED

2101: 3 BEDS/3BATHS 2422 SQ. FT. \$1,300,000 - RESERVED

2122: 3 BEDS/3 BATHS 2345 SQ. FT. \$1,650,000 - RESERVED

2100: 3 BEDS/2 BATHS 2271 SQ. FT. \$1,250,000

2102: 2 BEDS/2 BATHS 1307 SQ. FT. \$685,000

2203: 3 BEDS/3 BATHS 1738 SQ. FT. \$950,000

2201: 2 BEDS/2 BATHS 1611 SQ. FT. \$875,000 - RESERVED

2200: 2 BEDS/2 BATHS 1522 SQ. FT. \$850,000

2202: 2 BEDS/2 BATHS 1537 SQ. FT. \$850,000