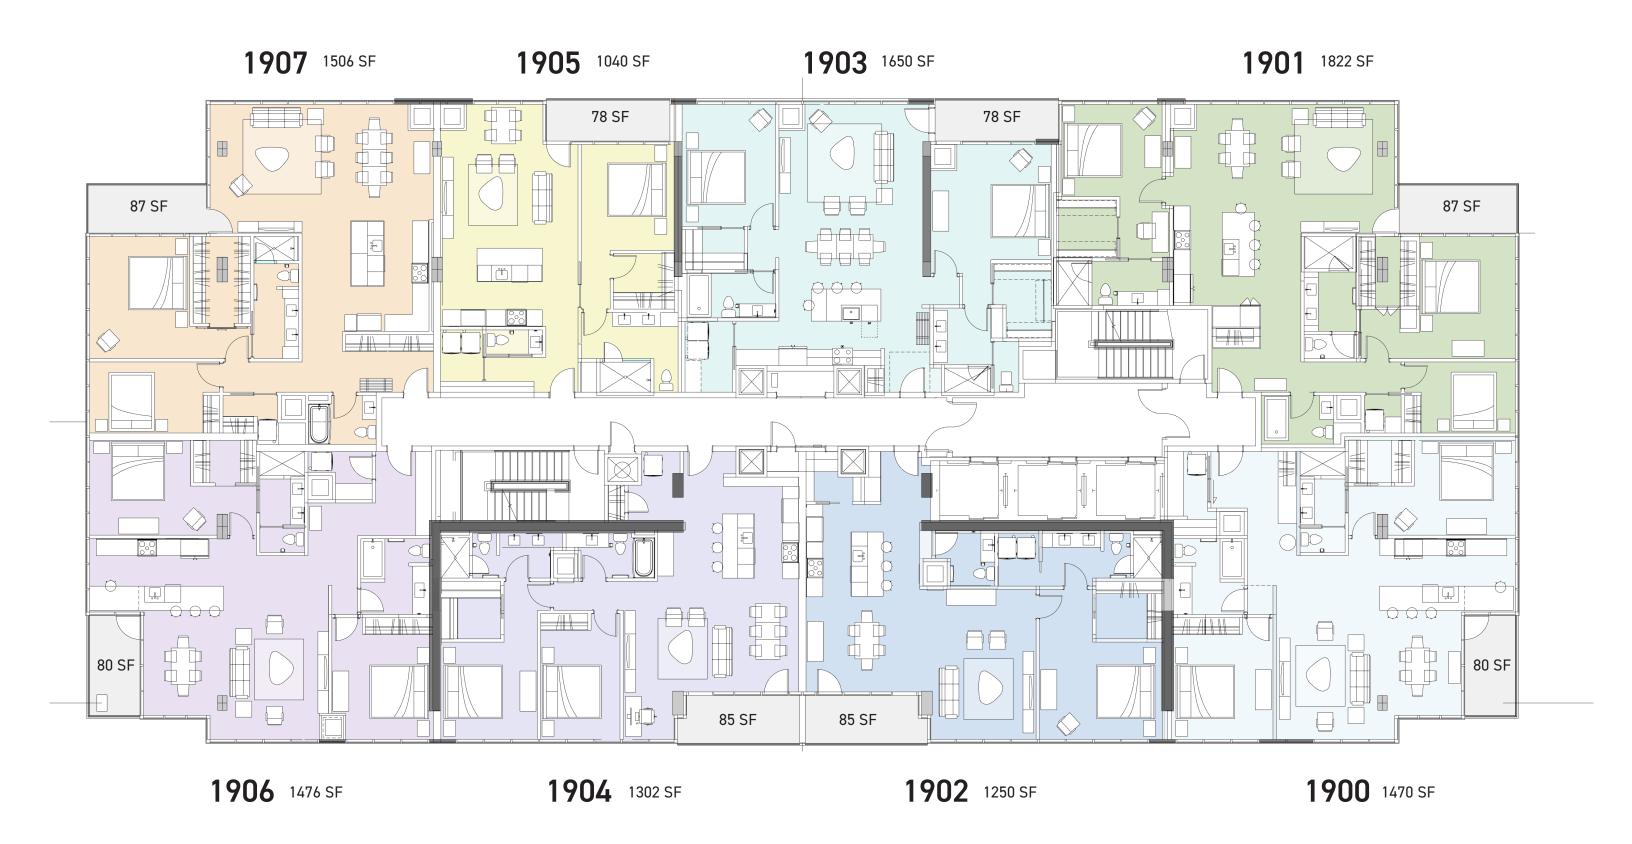

#### FLOOR 19

1907: 2 BEDS/2 BATHS 1506 sq. ft. \$895,000 - RESERVED

1905: 1 BED/1.5 BATHS 1040 sq. ft. \$595,000 - **RESERVED** 

1903: 2 BEDS/2 BATHS 1650 sq. ft. \$950,000

1901: 3 BEDS/3 BATHS 1822 sq. ft. \$1,150,000

1906: 2 BEDS/2 BATHS 1476 sq. ft. \$850,000

1904: 2 BEDS/2 BATHS 1302 sq. ft. \$715,000 - RESERVED

1902: 1 BED/1.5 BATHS 1250 sq. ft. \$695,000

1900: 2 BEDS/2 BATHS 1470 sq. ft \$850,000 - **RESERVED** 