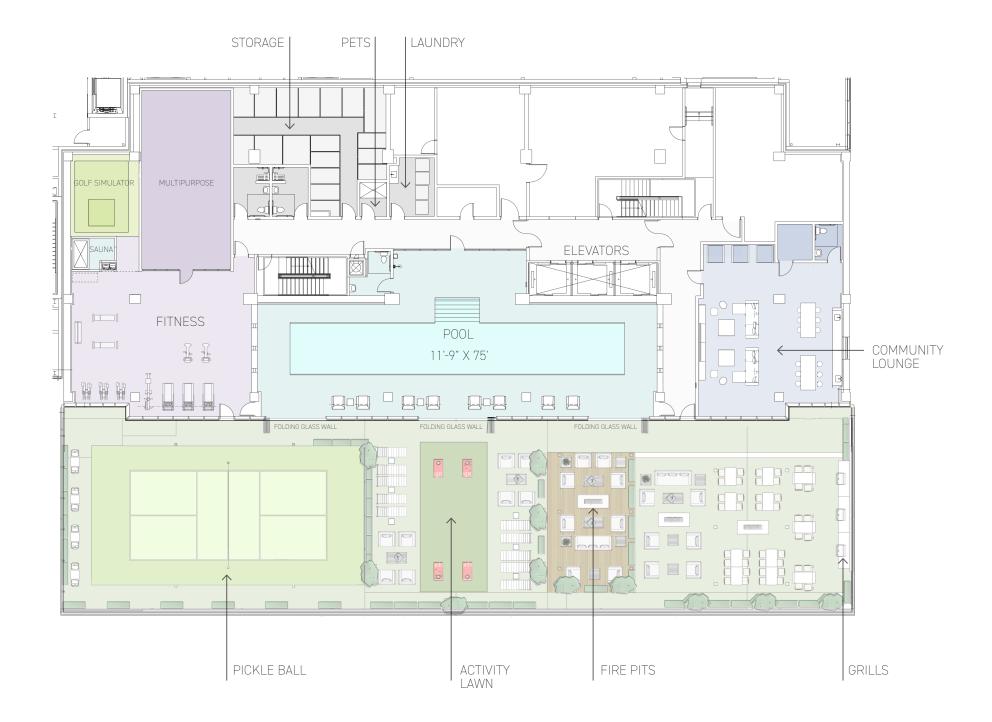

## STUDIO PARK TOWER

**WORLD-CLASS AMENITIES** 

COMPETITION-LENGTH SWIMMING POOL

ON-SITE PARKING

FITNESS FACILITY

SAUNA

PICKLEBALL COURT

OUTDOOR ENTERTAINMENT SPACE AND SUNDECK

PRIVATE WORK SPACE

FLOOR-TO-CEILING WINDOWS

**COMMUNITY ROOM** 

**GOLF SIMULATOR** 

DOG WASH

ON-PREMISE RESTAURANTS, RETAIL, HOTEL AND MOVIE THEATER

IN THE HEART OF

GRAND RAPIDS